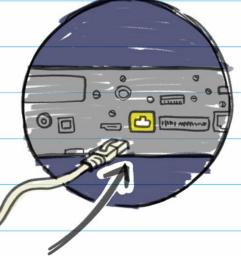

Connect the cable in the box into the port on the back of your Sky Box.

Plug the other end into the cable port on the back of your modem or router.

Now simply press the Box Office button on your remote and you're away laughing.