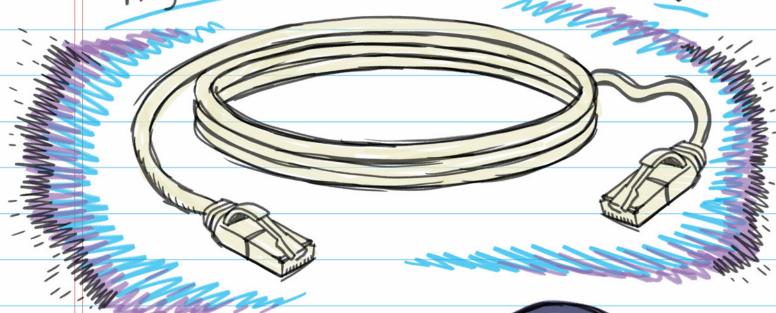

Connect the cable in the box into the port on the back of your Sky Box.

Plug the other end into the cable port on the back of your modem or router.

Now simply press the Box Office button on your remote and you're away laughing.