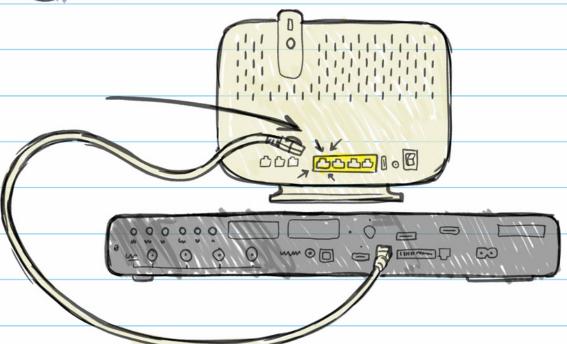

Connect the cable in the box into the port on the back of your Sky Box.

Plug the other end into the cable port on the back of your modem or router.

Now simply press the Box Office button on your remote and you're away laughing.